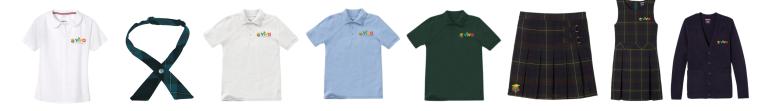

#### Girls

Pre-K4 Top: Button up white shirt with plaid cross tie Top: Short sleeve polo in white, blue, or green with logo Skirt: Plaid skirt with logo Dress: Plaid dress with logo Sweater: Navy cardigan with logo Shoes: Black or white velcro closed-toe shoes