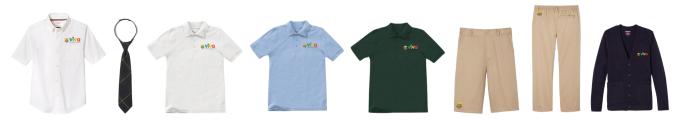

## Boys

Pre-K4 Top: Button up white shirt with plaid tie Top: Short sleeve polo in white, blue, or green with logo Shorts/Pants: Khaki shorts or pants with logo Sweater: Navy cardigan with logo Shoes: Black or white velcro closed-toe shoes