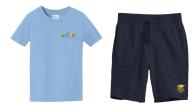

## Unisex P.E uniform

Navy Blue drawstring shorts with logo and blue t-shirt with logo